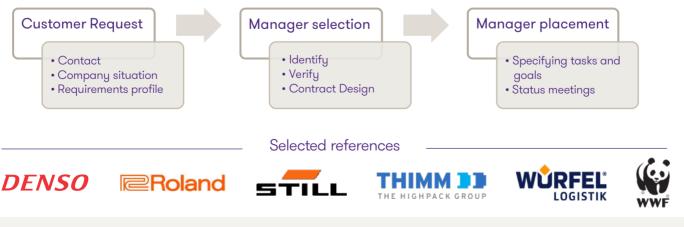

HANSE Interim offers a network of qualified managers and experts who can support you in solving problems at short notice. Our managers are characterized by many years of practical experience and skills in operational business, problem analysis and the development of implementation concepts.

HANSE Interim offers a careful selection and successful placement of interim managers as well as professional support during the project period.